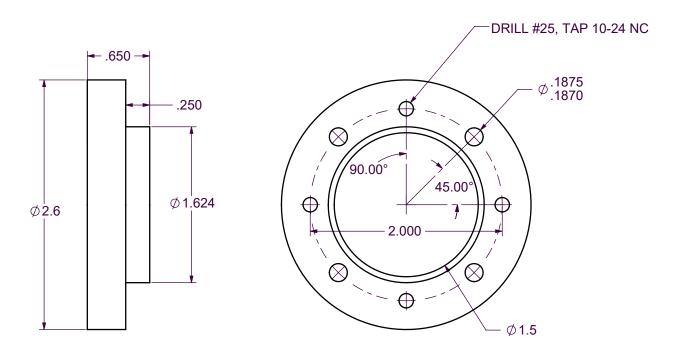

DS0270 NR HUB BLANK

This adapter is made from 8620 alloy steel and is designed to be customized to fit most motorcycle drive gears so our NR series sprockets can be used for racing. The 1.5" bore is for socket clearance when your engine has a nut to hold the gear on. When machining to fit your gear the total indicated runout after welding should be ±.002" or .05mm.