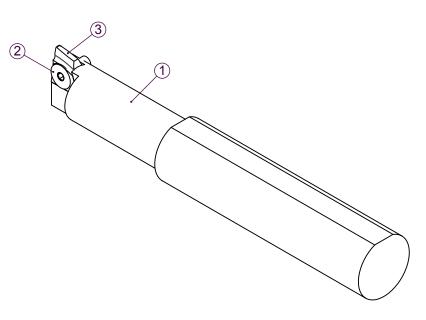

DWG. NO. T6S002-016 CREATED: 02/17/14 UPDATED: 09/26/14 SAE B Flat Root Internal Spline Shaping Tool Assembly

| ITEM NO. | QTY. | PART NO. | DESCRIPTION                                             |
|----------|------|----------|---------------------------------------------------------|
| 1        | 1    | T6S002   | B1 X 3/4 SHAPER CUTTING SHANK                           |
| 2        | 1    | FCCF2F   | 6-32 X 3/8 Flat Head Hex Socket Cap Screw               |
| 3        | 1    | TIS016   | SAE B Flat Root 13T 16/32 30° pa Internal Spline Insert |