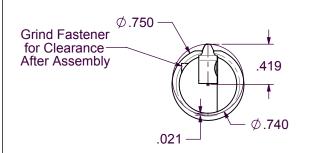

DWG. NO. T6S002-016 CREATED: 02/17/14 UPDATED: 09/26/14 SAE B Flat Root Internal Spline Shaping Tool Assembly

| ITEM NO. | QTY. | PART NO. | DESCRIPTION                                             |
|----------|------|----------|---------------------------------------------------------|
| 1        | 1    | T6S002   | B1 X 3/4 SHAPER CUTTING SHANK                           |
| 2        | 1    | FCCF2F   | 6-32 X 3/8 Flat Head Hex Socket Cap Screw               |
| 3        | 1    | TIS016   | SAE B Flat Root 13T 16/32 30° pa Internal Spline Insert |