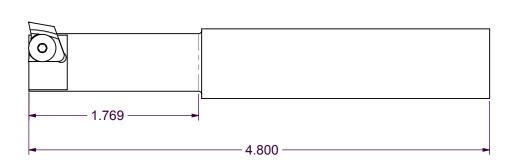

DWG. NO. T6S002-016 CREATED: 02/17/14 UPDATED: 09/26/14 SAE B Flat Root Internal Spline Shaping Tool Assembly

| ITEM NO. | QTY. | PART NO. | DESCRIPTION                                             |
|----------|------|----------|---------------------------------------------------------|
| 1        | 1    | T6S002   | B1 X 3/4 SHAPER CUTTING SHANK                           |
| 2        | 1    | FCCF2F   | 6-32 X 3/8 Flat Head Hex Socket Cap Screw               |
| 3        | 1    | TIS016   | SAE B Flat Root 13T 16/32 30° pa Internal Spline Insert |