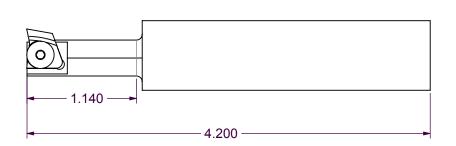

DWG. NO. CREATED: 03/12/14 UPDATED: 09/26/14 SAE A - 9T Flat Root 16/32-30°pa Internal Spline Shaping Tool Assembly T6S001-014

| ITEM NO. | QTY. | PART NO. | DESCRIPTION                                            |
|----------|------|----------|--------------------------------------------------------|
| 1        | 1    | T6S001   | A1 SHAPER CUTTING SHANK                                |
| 2        | 1    | FCCF2F   | 6-32 X 3/8 Flat Head Hex Socket Cap Screw              |
| 3        | 1    | TIS014   | SAE A Flat Root 9T 16/32 30° pa Internal Spline Insert |