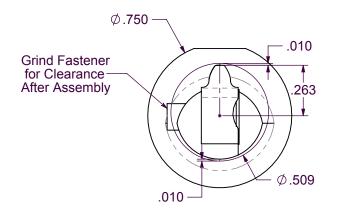

DWG. NO. CREATED: 03/12/14 UPDATED: 09/26/14 SAE A - 9T Flat Root 16/32-30°pa Internal Spline Shaping Tool Assembly T6S001-014

| ITEM NO. | QTY. | PART NO. | DESCRIPTION                                            |
|----------|------|----------|--------------------------------------------------------|
| 1        | 1    | T6S001   | A1 SHAPER CUTTING SHANK                                |
| 2        | 1    | FCCF2F   | 6-32 X 3/8 Flat Head Hex Socket Cap Screw              |
| 3        | 1    | TIS014   | SAE A Flat Root 9T 16/32 30° pa Internal Spline Insert |