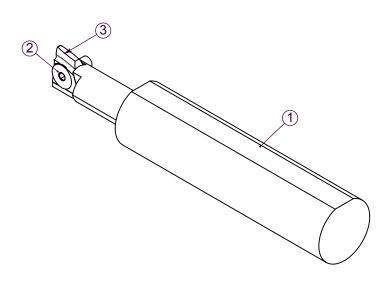

DWG. NO. CREATED: 03/12/14 UPDATED: 09/26/14 SAE A - 9T Flat Root 16/32-30°pa Internal Spline Shaping Tool Assembly T6S001-014

| ITEM NO. | QTY. | PART NO. | DESCRIPTION                                            |
|----------|------|----------|--------------------------------------------------------|
| 1        | 1    | T6S001   | A1 SHAPER CUTTING SHANK                                |
| 2        | 1    | FCCF2F   | 6-32 X 3/8 Flat Head Hex Socket Cap Screw              |
| 3        | 1    | TIS014   | SAE A Flat Root 9T 16/32 30° pa Internal Spline Insert |