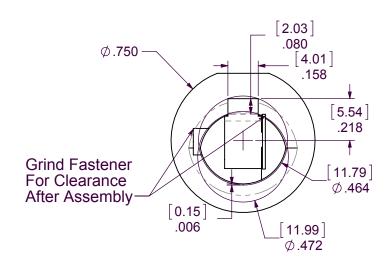

DWG. NO.
T6S001-KM1 4MM Internal Keyway Shaping Tool Assembly

CREATED: 02/17/14

UPDATED: 07/28/14

DO NOT SCALE DRAWING Sheet 1 of 1

| ITEM NO. | QTY. | PART NO. | DESCRIPTION                               |
|----------|------|----------|-------------------------------------------|
| 1        | 1    | T6S001   | A1 SHAPER CUTTING SHANK                   |
| 2        | 1    | FCCF2F   | 6-32 X 3/8 Flat Head Hex Socket Cap Screw |
| 3        | 1    | TISKM1   | 4MM INTERNAL KEYWAY INSERT                |