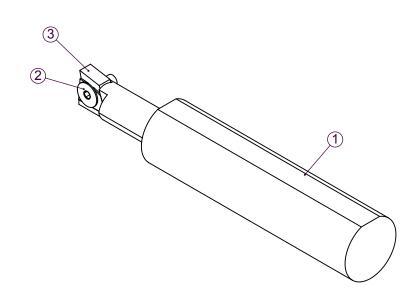

DWG. NO.
T6S001-KM1 4MM Internal Keyway Shaping Tool Assembly

CREATED: 02/17/14

UPDATED: 07/28/14

DO NOT SCALE DRAWING Sheet 1 of 1

| ITEM NO. | QTY. | PART NO. | DESCRIPTION                               |
|----------|------|----------|-------------------------------------------|
| 1        | 1    | T6S001   | A1 SHAPER CUTTING SHANK                   |
| 2        | 1    | FCCF2F   | 6-32 X 3/8 Flat Head Hex Socket Cap Screw |
| 3        | 1    | TISKM1   | 4MM INTERNAL KEYWAY INSERT                |