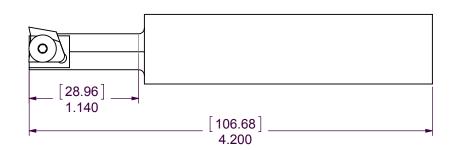

DWG. NO.
T6S001-KM1 4MM Internal Keyway Shaping Tool Assembly

CREATED: 02/17/14

UPDATED: 07/28/14

DO NOT SCALE DRAWING Sheet 1 of 1

| ITEM NO. | QTY. | PART NO. | DESCRIPTION                               |
|----------|------|----------|-------------------------------------------|
| 1        | 1    | T6S001   | A1 SHAPER CUTTING SHANK                   |
| 2        | 1    | FCCF2F   | 6-32 X 3/8 Flat Head Hex Socket Cap Screw |
| 3        | 1    | TISKM1   | 4MM INTERNAL KEYWAY INSERT                |