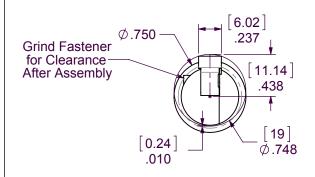

DWG. NO.
T6S002-KM3 6mm Internal Keyway Shaping Tool Assembly for 19mm-22mm Bores 02/17/14 UPDATED: 09/26/14

| ITEM NO. | QTY. | PART NO. | DESCRIPTION                               |
|----------|------|----------|-------------------------------------------|
| 1        | 1    | T6S002   | B1 X 3/4 SHAPER CUTTING SHANK             |
| 2        | 1    | FCCF2F   | 6-32 X 3/8 Flat Head Hex Socket Cap Screw |
| 3        | 1    | TISKM3   | 6MM INTERNAL KEYWAY INSERT                |