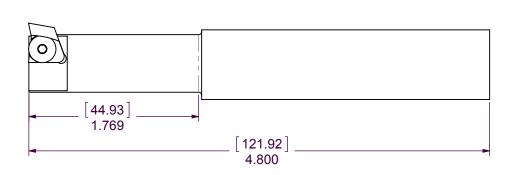

DWG. NO.
T6S002-KM3 6mm Internal Keyway Shaping Tool Assembly for 19mm-22mm Bores 02/17/14 UPDATED: 09/26/14

| ITEM NO. | QTY. | PART NO. | DESCRIPTION                               |
|----------|------|----------|-------------------------------------------|
| 1        | 1    | T6S002   | B1 X 3/4 SHAPER CUTTING SHANK             |
| 2        | 1    | FCCF2F   | 6-32 X 3/8 Flat Head Hex Socket Cap Screw |
| 3        | 1    | TISKM3   | 6MM INTERNAL KEYWAY INSERT                |