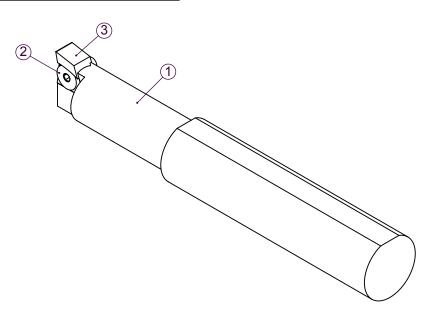

DWG. NO.
T6S002-KM3 6mm Internal Keyway Shaping Tool Assembly for 19mm-22mm Bores 02/17/14 UPDATED: 09/26/14

| ITEM NO. | QTY. | PART NO. | DESCRIPTION                               |
|----------|------|----------|-------------------------------------------|
| 1        | 1    | T6S002   | B1 X 3/4 SHAPER CUTTING SHANK             |
| 2        | 1    | FCCF2F   | 6-32 X 3/8 Flat Head Hex Socket Cap Screw |
| 3        | 1    | TISKM3   | 6MM INTERNAL KEYWAY INSERT                |